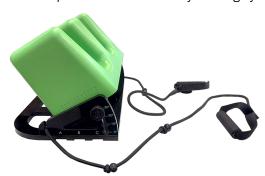

## PRODUCT DESCRIPTION

The Klarity Foot Positioner is a system for indexing the feet. The system indexes to any couch top, and can be combined with other immobilization systems for compatible positioning. The Klarity Foot Positioner includes a baseplate, foot cushion, and hand grips. The angle of the feet is adjustable between 0-30°. The acrylic hand grips are an comfortable option for additional positioning, needs including shoulder suppression. The ball and socket locking feature allows for reproducible tension in 5cm increments.

## INSTRUCTIONS FOR USE

- 1. Attach the Foot Positioner to the treatment or CT Couch with an indexing bar.
- 2. Place the foot cushion on the baseplate.
- Assist patient onto table and position feet and legs into desired appropriate position.
- 4. To change the angle of the baseplate, turn the clamp screws on each side, select the desired angle, and tighten the clamp screws until secure.
- 5. If using hand grips, determine optimal length and place the indexing ball in the slot on the tilting portion of the foot cushion.
  - Ensure the patient can hold hand grips and that shoulders are suppressed into desired position