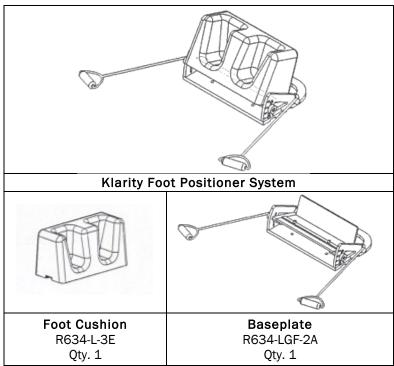

## PRODUCT DESCRIPTION

The Klarity Foot Positioner is a system for indexing the feet. The system indexes to any couch top, and can be combined with other immobilization systems for compatible positioning. The Klarity Foot Positioner includes a baseplate, foot cushion, and hand grips. The angle of the feet is adjustable between 0-30°. The acrylic hand grips are an comfortable option for additional positioning, needs including shoulder suppression. The ball and socket locking feature allows for reproducible tension in 5cm increments.

## INSTRUCTIONS FOR USE

- 1. Attach the Foot Positioner to the treatment or CT Couch with an indexing bar.
- 2. Place the foot cushion on the baseplate.
- Assist patient onto table and position feet and legs into desired appropriate position.
- 4. To change the angle of the baseplate, turn the clamp screws on each side, select the desired angle, and tighten the clamp screws until secure.
- 5. If using hand grips, determine optimal length and place the indexing ball in the slot on the tilting portion of the foot cushion.
  - Ensure the patient can hold hand grips and that shoulders are suppressed into desired position